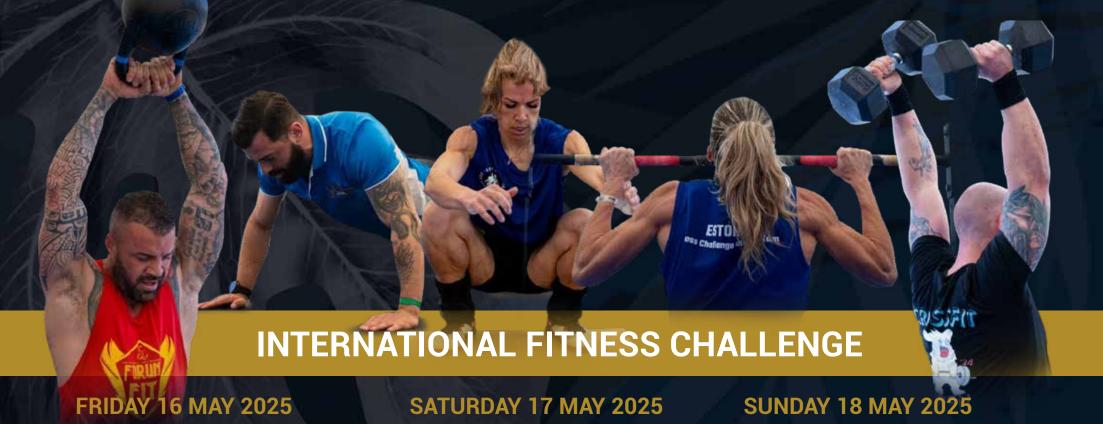

#### **BRONZE, SILVER, GOLD**

- Junior Men's Fitness Challenge (under 23 years old)
- Junior Women's Fitness Challenge
- Men's Fitness Challenge (between the age of 24 and 40)
- Master Men's Fitness Challenge (+ 40 years)
- Women's Fitness Challenge (between the age of 24 and 35)
- Master Women's Fitness Challenge (+35 years)

#### **BRONZE, SILVER, GOLD**

- Couples Fitness Challenge
- Team Fitness Challenge
   (team of 6 athletes of the same sex or mixed) Categories by execution and performance levels.